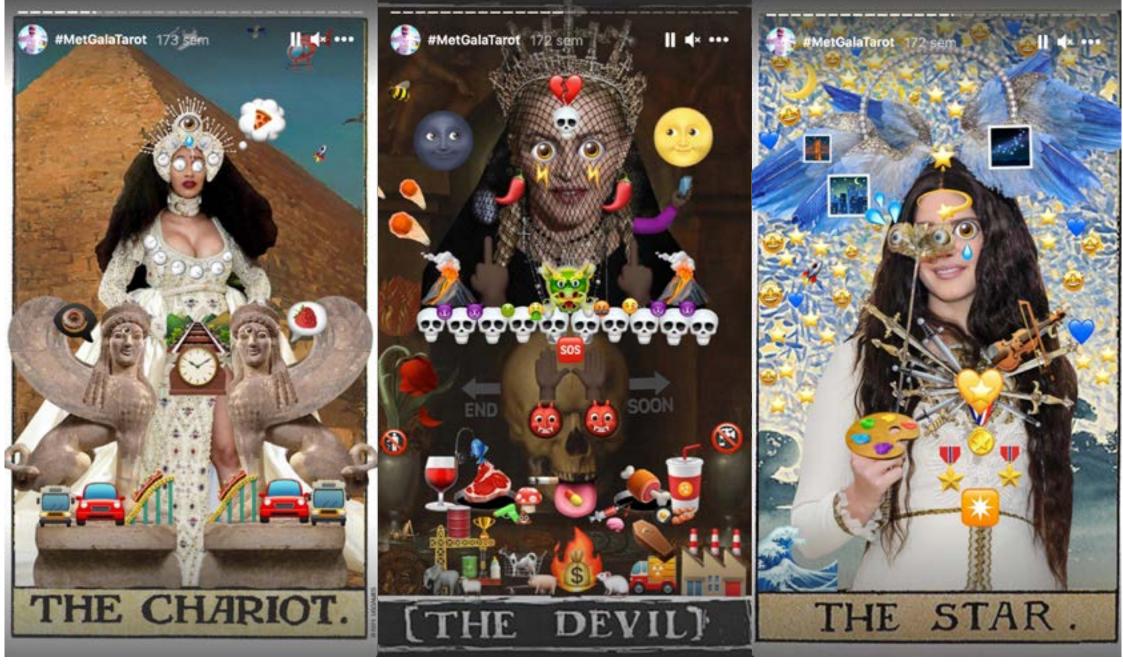

# **DIGITAL COLLAGE**

**TAROT DECK INSPIRED BY THE MET GALA** - 2018

Interactive Face Filter, Met Gala Tarot Deck and Workshop with students around the Tarot de Marseille. Each partcipant picked a card and made a Face Filter exploring the Light and Shadow side of the Card.