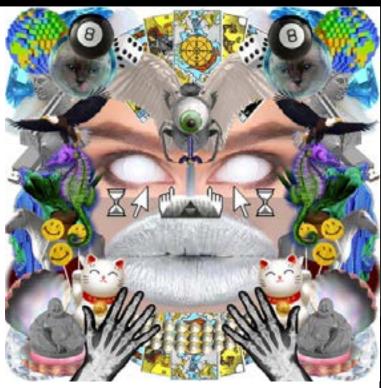

# **DIGITAL COLLAGE**

**TAROT DECK INSPIRED BY THE MET GALA** - 2018

Interactive Face Filter, Met Gala Tarot Deck and Workshop with students around the Tarot de Marseille. Each partcipant picked a card and made a Face Filter exploring the Light and Shadow side of the Card.