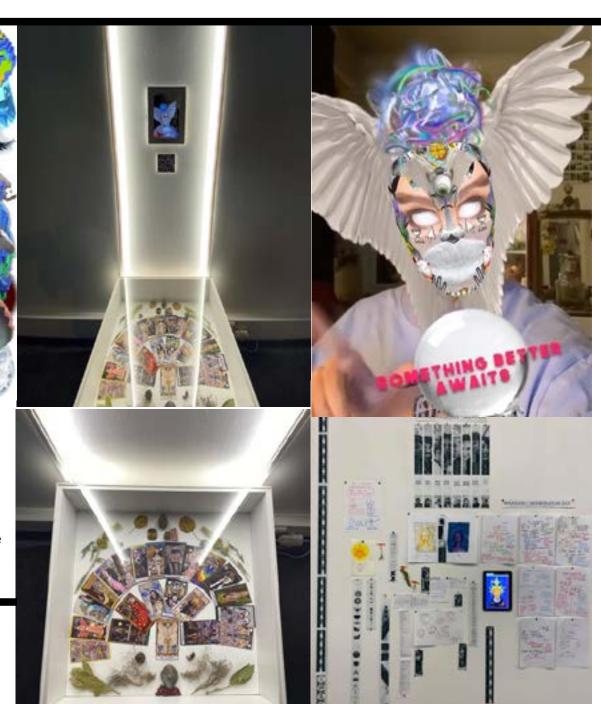

## **EXHIBITIONS**

Rainbow End
A virtual Filter exhibition
Creative Coding - Utrecht - Netherlands - 2021

Cadavre Exquis
Collaborative Filter Creation
Overkill Festival - Enschede - Netherlands - 2021

L'ORACLE INSTALLATION LE BEL ORDINAIRE- 2020

Interactive Face Filter, Met Gala Tarot Deck and Workshop with students around the Tarot de Marseille. Each partcipant picked a card and made a Face Filter exploring the Light and Shadow side of the Card.